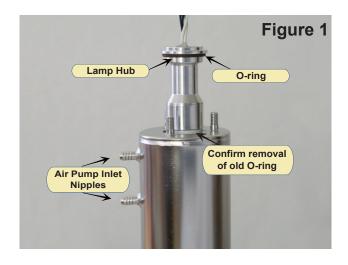

## Step 3

- 1) Holding stainless housing vertical. Remove old lamp with o-ring. Install new lamp into housing. Be sure new o-ring is in place. (see figure 1).
- Install lamp hub retaining ring. Secure with lock washers and nuts, tighten evenly, snug to compress o-ring only (do not over tighten). (see figure 2).
- 3) Install lamp housing into support brackets.
- 4) Connect lamp plug to ballast plug.
- 5) Cut 1/2 inch from air pump tubing and press onto lamp housing.
- Install new exit tubing and plastic clamps on lamp housing and cabinet bulkhead. (see figure 3).
- 7) Use pliers to tighten clamps, one or two clicks pass snug.
- 8) Make sure lamp wires are not in contact with any metal components, housing, lamp supports or cabinet. Keep air pump tubing from contacting cabinet, as it will cause vibration induced noise.
- 9) Install white check valve RO209 per diagram on page 2.
- 10) Turn on ozone generator.