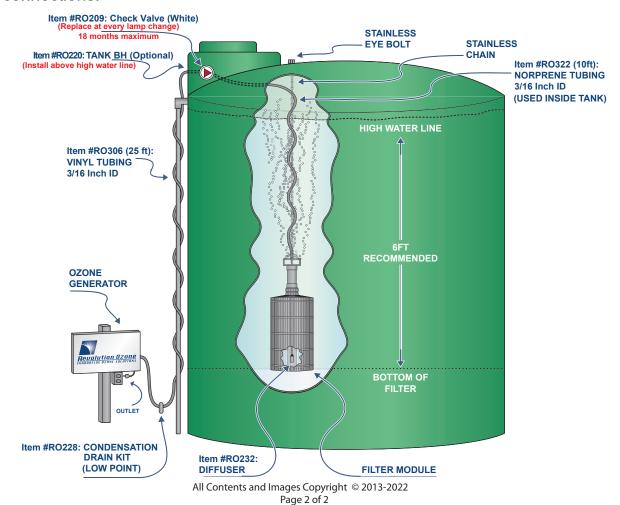

## Step 3

- 1) Holding stainless housing vertical. Remove old lamp with o-ring. Install new lamp into housing. Be sure new o-ring is in place. (see figure 1).
- Install lamp hub retaining ring. Secure with lock washers and nuts, tighten evenly, snug to compress o-ring only (do not over tighten). (see figure 2).
- 3) Install lamp housing into support brackets.
- 4) Connect lamp plug to ballast plug.
- 5) Cut 1/2 inch from air pump tubing and press onto lamp housing.
- Install new exit tubing and plastic clamps on lamp housing and cabinet bulkhead. (see figure 3).
- 7) Use pliers to tighten clamps, one or two clicks pass snug.
- 8) Make sure lamp wires are not in contact with any metal components, housing, lamp supports or cabinet. Keep air pump tubing from contacting cabinet, as it will cause vibration induced noise.
- 9) Install white check valve RO209 per diagram on page 2.
- 10) Turn on ozone generator.

Please use cable ties on all 3/16 inch ID tubing connections. Vinyl tubing is used from the exit of the ozone generator to the top of the tank. Norprene tubing is used inside the tank.

Brown cable ties are used inside the tank. Black or brown cable ties can be used on exterior connections.