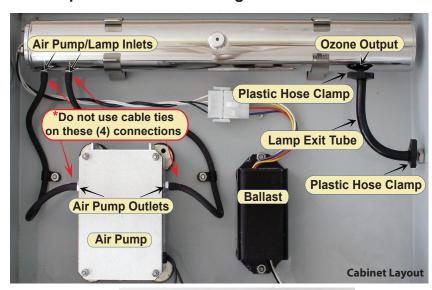

#### \*Note:

Do not use cable ties on 1/8 inch ID norprene tubing to connect air pump outlets and stainless lamp assembly inlets. Fresh cut tubing is sufficient, cable ties can actually cause leakage if used on 1/8 inch ID norprene tubing.

Please use cable ties on all 3/16 inch ID tubing connections. Vinyl tubing is used from the exit of the ozone generator to the top of the tank. Norprene tubing is used inside the tank.

Brown cable ties are used inside the tank. Black or brown cable ties can be used on exterior connections.