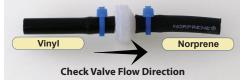

Please use cable ties on all 3/16 inch ID tubing connections. Vinyl tubing is used from the exit of the ozone generator to the top of the tank. Norprene tubing is used inside the tank.

Brown cable ties are used inside the tank. Black or brown cable ties can be used on exterior connections.