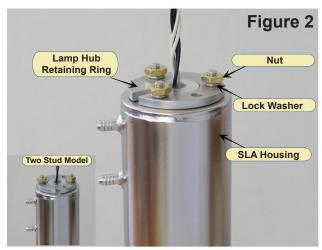

## Step 3

- 1) Holding stainless housing vertical. Remove old lamp with o-ring. Install new lamp into housing. Be sure new o-ring is in place. (see figure 1).
- Install lamp hub retaining ring. Secure with lock washers and nuts, tighten evenly, snug to compress o-ring only (do not over tighten). (see figure 2).
- 3) Install lamp housing into support brackets.
- 4) Connect lamp plug to ballast plug.
- 5) Cut 1/2 inch from air pump tubing and press onto lamp housing.
- Install new exit tubing and plastic clamps on lamp housing and cabinet bulkhead. (see figure 3).
- 7) Use pliers to tighten clamps, one or two clicks pass snug.
- 8) Make sure lamp wires are not in contact with any metal components, housing, lamp supports or cabinet. Keep air pump tubing from contacting cabinet, as it will cause vibration induced noise.
- 9) Install white check valve RO209 per diagram on page 2.
- 10) Turn on ozone generator.