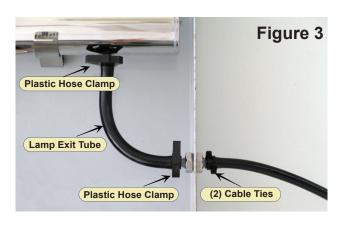

## Step 3

- 1) Holding stainless housing vertical. Remove old lamp with o-ring. Install new lamp into housing. Be sure new o-ring is in place. (see figure 1).
- Install lamp hub retaining ring. Secure with lock washers and nuts, tighten evenly, snug to compress o-ring only (do not over tighten). (see figure 2).
- 3) Install lamp housing into support brackets.
- 4) Connect lamp plug to ballast plug.
- 5) Cut 1/2 inch from air pump tubing and press onto lamp housing.
- Install new exit tubing and plastic clamps on lamp housing and cabinet bulkhead. (see figure 3).
- 7) Use pliers to tighten clamps, one or two clicks pass snug.
- 8) Make sure lamp wires are not in contact with any metal components, housing, lamp supports or cabinet. Keep air pump tubing from contacting cabinet, as it will cause vibration induced noise.
- 9) Install white check valve RO209 per diagram on page 2.
- 10) Turn on ozone generator.